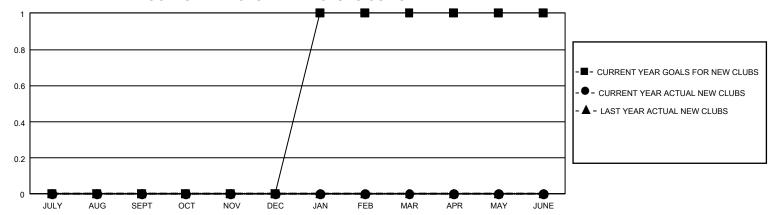

## GMT Constitutional Area 3, Group I

REPORT DOES NOT INCLUDE CLUBS IN UNDISTRICTED AREAS.

| Clubs         |               |             |               | Members               |                         |                         |                                                    |
|---------------|---------------|-------------|---------------|-----------------------|-------------------------|-------------------------|----------------------------------------------------|
|               | RESULTS FOR   | R 2021-2022 |               | RESULTS FOR 2021-2022 |                         |                         |                                                    |
| QUARTER       | NEW CLUB GOAL | NEW CLUBS   | DROPPED CLUBS | QUARTER MEN           | MBER GROWTH NET<br>GOAL | MEMBER GROWTH<br>ACTUAL | DROPPED MEMBERS<br>ACTUAL (including<br>transfers) |
| JULY/AUG/SEPT | 0             | 0           | 1             | JULY/AUG/SEPT         | 2                       | 1                       | 10                                                 |
| OCT/NOV/DEC   | 0             | 0           | 0             | OCT/NOV/DEC           | 4                       | 5                       | 4                                                  |
| JAN/FEB/MAR   | 3             | 0           | 0             | JAN/FEB/MAR           | 5                       | 0                       | 0                                                  |
| APR/MAY/JUNE  | 0             | 0           | 0             | APR/MAY/JUNE          | 7                       | 0                       | 0                                                  |

## GOALS AND ACTUAL NEW CLUBS CUMULATIVE