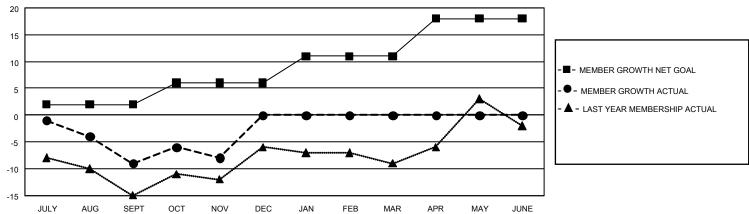

## GMT Constitutional Area 3, Group I

REPORT DOES NOT INCLUDE CLUBS IN UNDISTRICTED AREAS.

| Clubs         |               |             |               | Members               |                         |                         |                                                    |
|---------------|---------------|-------------|---------------|-----------------------|-------------------------|-------------------------|----------------------------------------------------|
|               | RESULTS FOR   | R 2021-2022 |               | RESULTS FOR 2021-2022 |                         |                         |                                                    |
| QUARTER       | NEW CLUB GOAL | NEW CLUBS   | DROPPED CLUBS | QUARTER MEN           | MBER GROWTH NET<br>GOAL | MEMBER GROWTH<br>ACTUAL | DROPPED MEMBERS<br>ACTUAL (including<br>transfers) |
| JULY/AUG/SEPT | 0             | 0           | 1             | JULY/AUG/SEPT         | 2                       | 1                       | 10                                                 |
| OCT/NOV/DEC   | 0             | 0           | 0             | OCT/NOV/DEC           | 4                       | 5                       | 4                                                  |
| JAN/FEB/MAR   | 3             | 0           | 0             | JAN/FEB/MAR           | 5                       | 0                       | 0                                                  |
| APR/MAY/JUNE  | 0             | 0           | 0             | APR/MAY/JUNE          | 7                       | 0                       | 0                                                  |

## GOALS AND ACTUAL MEMBERS CUMULATIVE

| DROPPED CLUBS: 1 |    | 3 CLUBS OF 36 ADDED 1 OR<br>MORE NEW MEMBERS | GENDER DISTRIBUTION               |              |  |
|------------------|----|----------------------------------------------|-----------------------------------|--------------|--|
|                  |    |                                              | MALE                              | 286 (45.11%) |  |
|                  |    |                                              | FEMALE                            | 348 (54.89%) |  |
| DROPPED MEMBERS  |    |                                              | NON BINARY                        | 0 (0.00%)    |  |
| DECEASED         | 3  |                                              | PREFER NOT TO ANSWER              | 0 (0.00%)    |  |
| CLUB CANCELLED   | 0  |                                              | TOTAL FAMILY UNIT MEMBERS         | 16           |  |
| OTHER            | 11 | CLICK HERE FOR                               | TOTAL TANNET OTHER MEMBERS        |              |  |
| TOTAL            | 14 | CUMULATIVE MEMBERSHIP DATA                   | FAMILY MEMBERS PAYING HALF DUES 8 |              |  |